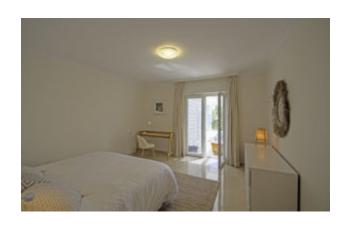

#### Fantastic ground floor flat over the golf and the sea

- 3 bedrooms.
- 2 bathrooms
- 1 guest toilet
- 2 double beds and 2 single beds
- Built area: 153 m<sup>2</sup>
- Terrace area 22 m<sup>2</sup> with glass curtains
- Private Garden 50 m<sup>2</sup>
- 1 garage space and parking area in front of the building
- WiFi

#### **Equipment**

- Marble floors, double glazing with blinds
- Air conditioning/hot air heater
- Central heating with radiators in all rooms (bathrooms too)
- Hot water with gas boiler
- Fully furnished kitchen equipped with appliances: Vitro-ceramic hob, oven, fridge-freezer, dishwasher, extractor hood.
- Small appliances, pots, and dishes
- Washing machine and dryer in the laundry area, iron and iron board
- TV