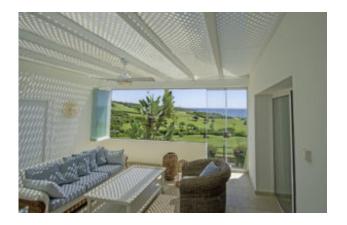

### Frontline Golf and Sea - Holiday Rental

#### Fantastic ground floor flat over the golf and the sea

- 3 bedrooms.
- 2 bathrooms
- 1 guest toilet
- 2 double beds and 2 single beds
- Built area: 153 m<sup>2</sup>
- Terrace area 22 m<sup>2</sup> with glass curtains
- Private Garden 50 m<sup>2</sup>
- 1 garage space and parking area in front of the building
- WiFi

#### Location and views

- Unique, stunning location
- Front-line Alcaidesa Links Golf Course
- Walking distance to the beach and plaza (10-15 min.)
- Amazing views, over the golf to the sea, beach, and lighthouse
- East facing