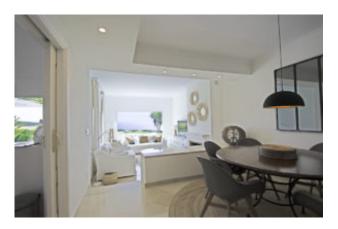

#### Fantastic ground floor flat over the golf and the sea

- 3 bedrooms.
- 2 bathrooms
- 1 guest toilet
- 2 double beds and 2 single beds
- Built area: 153 m<sup>2</sup>
- Terrace area 22 m<sup>2</sup> with glass curtains
- Private Garden 50 m<sup>2</sup>
- 1 garage space and parking area in front of the building
- WiFi

#### Location and views

- Unique, stunning location
- Front-line Alcaidesa Links Golf Course
- Walking distance to the beach and plaza (10-15 min.)
- Amazing views, over the golf to the sea, beach, and lighthouse
- East facing

#### **Equipment**

- Marble floors, double glazing with blinds
- Air conditioning/hot air heater
- Central heating with radiators in all rooms (bathrooms too)
- Hot water with gas boiler
- Fully furnished kitchen equipped with appliances: Vitro-ceramic hob, oven, fridge-freezer, dishwasher, extractor hood.
- Small appliances, pots, and dishes
- Washing machine and dryer in the laundry area, iron and iron board
- TV