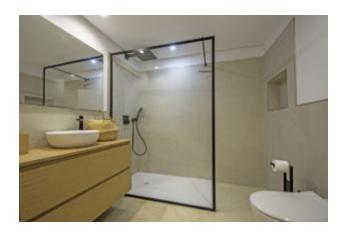

#### Fantastic ground floor flat over the golf and the sea

- 3 bedrooms.
- 2 bathrooms
- 1 guest toilet
- 2 double beds and 2 single beds
- Built area: 153 m<sup>2</sup>
- Terrace area 22 m<sup>2</sup> with glass curtains
- Private Garden 50 m<sup>2</sup>
- 1 garage space and parking area in front of the building
- WiFi

#### **Equipment**

- Marble floors, double glazing with blinds
- Air conditioning/hot air heater
- Central heating with radiators in all rooms (bathrooms too)
- Hot water with gas boiler
- Fully furnished kitchen equipped with appliances: Vitro-ceramic hob, oven, fridge-freezer, dishwasher, extractor hood.
- Small appliances, pots, and dishes
- Washing machine and dryer in the laundry area, iron and iron board
- TV