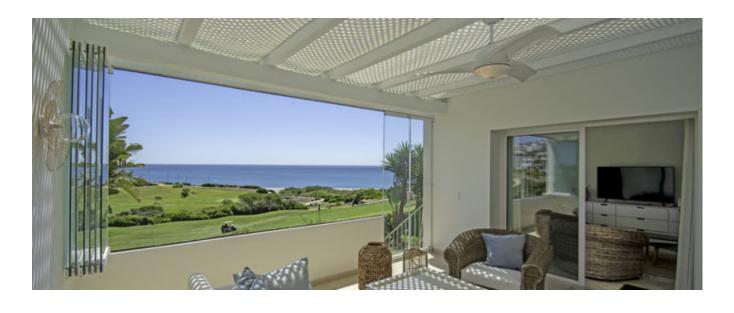

### Frontline Golf and Sea - Holiday Rental

#### Fantastic ground floor flat over the golf and the sea

- 3 bedrooms.
- 2 bathrooms
- 1 guest toilet
- 2 double beds and 2 single beds
- Built area: 153 m<sup>2</sup>
- Terrace area 22 m<sup>2</sup> with glass curtains
- Private Garden 50 m<sup>2</sup>
- 1 garage space and parking area in front of the building
- WiFi

#### Location and views

- Unique, stunning location
- Front-line Alcaidesa Links Golf Course
- Walking distance to the beach and plaza (10-15 min.)
- Amazing views, over the golf to the sea, beach, and lighthouse
- East facing