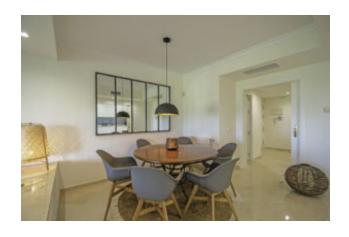

#### Fantastic ground floor flat over the golf and the sea

- 3 bedrooms.
- 2 bathrooms
- 1 guest toilet
- 2 double beds and 2 single beds
- Built area: 153 m<sup>2</sup>
- Terrace area 22 m<sup>2</sup> with glass curtains
- Private Garden 50 m<sup>2</sup>
- 1 garage space and parking area in front of the building
- WiFi

#### **Equipment**

- Marble floors, double glazing with blinds
- Air conditioning/hot air heater
- Central heating with radiators in all rooms (bathrooms too)
- Hot water with gas boiler
- Fully furnished kitchen equipped with appliances: Vitro-ceramic hob, oven, fridge-freezer, dishwasher, extractor hood.
- Small appliances, pots, and dishes
- Washing machine and dryer in the laundry area, iron and iron board
- TV