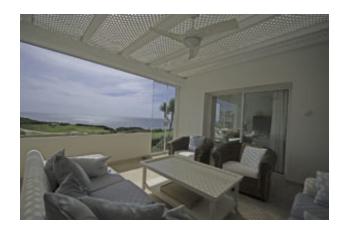

#### Fantastic ground floor flat over the golf and the sea

- 3 bedrooms.
- 2 bathrooms
- 1 guest toilet
- 2 double beds and 2 single beds
- Built area: 153 m<sup>2</sup>
- Terrace area 22 m<sup>2</sup> with glass curtains
- Private Garden 50 m<sup>2</sup>
- 1 garage space and parking area in front of the building
- WiFi

#### Location and views

- Unique, stunning location
- Front-line Alcaidesa Links Golf Course
- Walking distance to the beach and plaza (10-15 min.)
- Amazing views, over the golf to the sea, beach, and lighthouse
- East facing