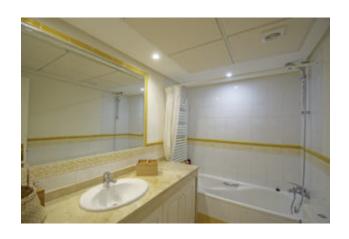

#### Fantastic ground floor flat over the golf and the sea

- 3 bedrooms.
- 2 bathrooms
- 1 guest toilet
- 2 double beds and 2 single beds
- Built area: 153 m<sup>2</sup>
- Terrace area 22 m<sup>2</sup> with glass curtains
- Private Garden 50 m<sup>2</sup>
- 1 garage space and parking area in front of the building
- WiFi

#### **Equipment**

- Marble floors, double glazing with blinds
- Air conditioning/hot air heater
- Central heating with radiators in all rooms (bathrooms too)
- Hot water with gas boiler
- Fully furnished kitchen equipped with appliances: Vitro-ceramic hob, oven, fridge-freezer, dishwasher, extractor hood.
- Small appliances, pots, and dishes
- Washing machine and dryer in the laundry area, iron and iron board
- TV