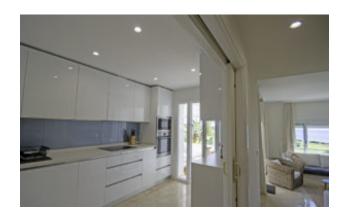

#### **Equipment**

- Marble floors, double glazing with blinds
- Air conditioning/hot air heater
- Central heating with radiators in all rooms (bathrooms too)
- Hot water with gas boiler
- Fully furnished kitchen equipped with appliances: Vitro-ceramic hob, oven, fridge-freezer, dishwasher, extractor hood.
- Small appliances, pots, and dishes
- Washing machine and dryer in the laundry area, iron and iron board
- TV