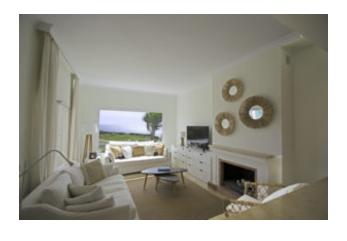

#### Fantastic ground floor flat over the golf and the sea

- 3 bedrooms.
- 2 bathrooms
- 1 guest toilet
- 2 double beds and 2 single beds
- Built area: 153 m<sup>2</sup>
- Terrace area 22 m<sup>2</sup> with glass curtains
- Private Garden 50 m<sup>2</sup>
- 1 garage space and parking area in front of the building
- WiFi

#### **Equipment**

- Marble floors, double glazing with blinds
- Air conditioning/hot air heater
- Central heating with radiators in all rooms (bathrooms too)
- Hot water with gas boiler
- Fully furnished kitchen equipped with appliances: Vitro-ceramic hob, oven, fridge-freezer, dishwasher, extractor hood.
- Small appliances, pots, and dishes
- Washing machine and dryer in the laundry area, iron and iron board
- TV