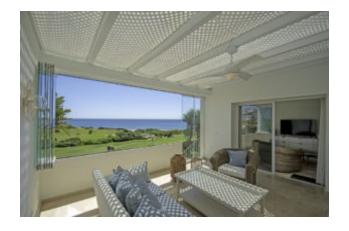

### Frontline Golf and Sea - Holiday Rental

#### Fantastic ground floor flat over the golf and the sea

- 3 bedrooms.
- 2 bathrooms
- 1 guest toilet
- 2 double beds and 2 single beds
- Built area: 153 m<sup>2</sup>
- Terrace area 22 m<sup>2</sup> with glass curtains
- Private Garden 50 m<sup>2</sup>
- 1 garage space and parking area in front of the building
- WiFi

#### Location and views

- Unique, stunning location
- Front-line Alcaidesa Links Golf Course
- Walking distance to the beach and plaza (10-15 min.)
- Amazing views, over the golf to the sea, beach, and lighthouse
- East facing