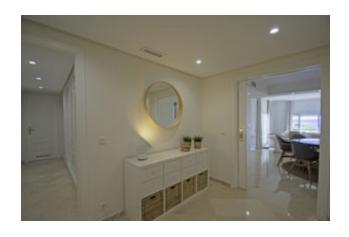

#### Fantastic ground floor flat over the golf and the sea

- 3 bedrooms.
- 2 bathrooms
- 1 guest toilet
- 2 double beds and 2 single beds
- Built area: 153 m<sup>2</sup>
- Terrace area 22 m<sup>2</sup> with glass curtains
- Private Garden 50 m<sup>2</sup>
- 1 garage space and parking area in front of the building
- WiFi

#### **Equipment**

- Marble floors, double glazing with blinds
- Air conditioning/hot air heater
- Central heating with radiators in all rooms (bathrooms too)
- Hot water with gas boiler
- Fully furnished kitchen equipped with appliances: Vitro-ceramic hob, oven, fridge-freezer, dishwasher, extractor hood.
- Small appliances, pots, and dishes
- Washing machine and dryer in the laundry area, iron and iron board
- TV