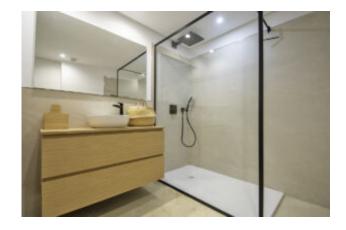

#### Fantastic ground floor flat over the golf and the sea

- 3 bedrooms.
- 2 bathrooms
- 1 guest toilet
- 2 double beds and 2 single beds
- Built area: 153 m<sup>2</sup>
- Terrace area 22 m<sup>2</sup> with glass curtains
- Private Garden 50 m<sup>2</sup>
- 1 garage space and parking area in front of the building
- WiFi

#### **Equipment**

- Marble floors, double glazing with blinds
- Air conditioning/hot air heater
- Central heating with radiators in all rooms (bathrooms too)
- Hot water with gas boiler
- Fully furnished kitchen equipped with appliances: Vitro-ceramic hob, oven, fridge-freezer, dishwasher, extractor hood.
- Small appliances, pots, and dishes
- Washing machine and dryer in the laundry area, iron and iron board
- TV