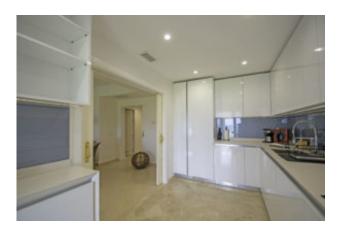

#### **Equipment**

- Marble floors, double glazing with blinds
- Air conditioning/hot air heater
- Central heating with radiators in all rooms (bathrooms too)
- Hot water with gas boiler
- Fully furnished kitchen equipped with appliances: Vitro-ceramic hob, oven, fridge-freezer, dishwasher, extractor hood.
- Small appliances, pots, and dishes
- Washing machine and dryer in the laundry area, iron and iron board
- TV