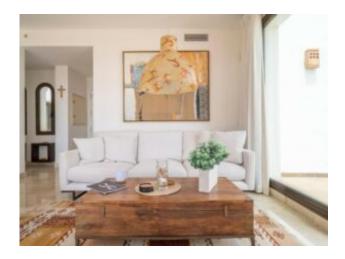

### Penthouse with sea view and large terrace

- 2 bedrooms
- and 2 bathrooms
- Built 90 m<sup>2</sup>
- Terrace size 92 m<sup>2</sup>
- 2 garage spaces
- 1 storage room

#### Equipment

- marble floors, double glazing with electric blinds
- Whirl bathtub in the main bathroom and power shower in the second bathroom.

- Air conditioning/hot air heater
- Hot water with electric water heater
- Fully furnished kitchen equipped with SIEMENS appliances: Vitro-ceramic hob, oven, fridgefreezer, dishwasher, extractor hood.
- Washing machine in the laundry area
- Built-in safe
- Fibre Optic Internet