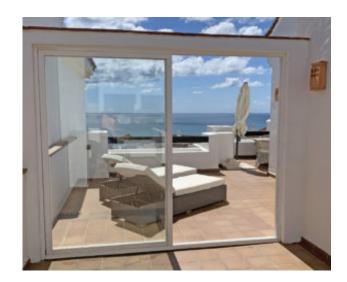

### Penthouse with sea view and large terrace

- 2 bedrooms
- and 2 bathrooms
- Built 90 m<sup>2</sup>
- Terrace size 92 m<sup>2</sup>
- 2 garage spaces
- 1 storage room

#### Location and views

- Next to La Hacienda Alcaidesa Links Golf course
- Walking distance to Alcaidesa Beach (Blue Flag)
- Fantastic sea views, the rock of Gibraltar, the north coast of Africa, lighthouse, beach, and golf.
- South facing