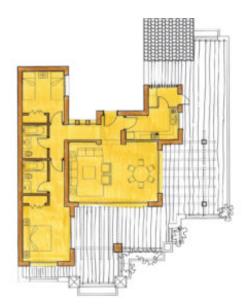

### Penthouse with sea view and large terrace

- 2 bedrooms
- and 2 bathrooms
- Built 90 m<sup>2</sup>
- Terrace size 92 m<sup>2</sup>
- 2 garage spaces
- 1 storage room

| Baths        | 2                 |
|--------------|-------------------|
| Bedrooms     | 2                 |
| Living area  | 90 m <sup>2</sup> |
| Terrace area | 92 m²             |