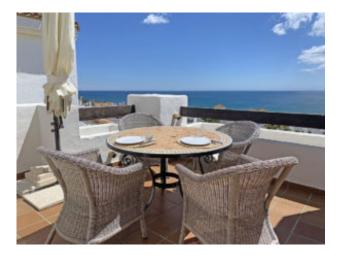

### Penthouse with sea view and large terrace

- 2 bedrooms
- and 2 bathrooms
- Built 90 m<sup>2</sup>
- Terrace size 92 m<sup>2</sup>
- 2 garage spaces
- 1 storage room

#### Location and views

- Next to La Hacienda Alcaidesa Links Golf course
- Walking distance to Alcaidesa Beach (Blue Flag)
- Fantastic sea views, the rock of Gibraltar, the north coast of Africa, lighthouse, beach, and golf.
- South facing