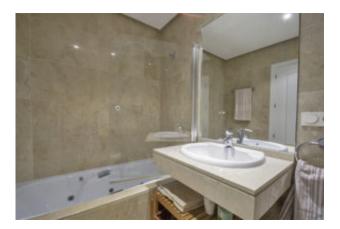

### Penthouse with sea view and large terrace

- 2 bedrooms
- and 2 bathrooms
- Built 90 m<sup>2</sup>
- Terrace size 92 m<sup>2</sup>
- 2 garage spaces
- 1 storage room

#### Equipment

- marble floors, double glazing with electric blinds
- Whirl bathtub in the main bathroom and power shower in the second bathroom.

- Air conditioning/hot air heater
- Hot water with electric water heater
- Fully furnished kitchen equipped with SIEMENS appliances: Vitro-ceramic hob, oven, fridgefreezer, dishwasher, extractor hood.
- Washing machine in the laundry area
- Built-in safe
- Fibre Optic Internet