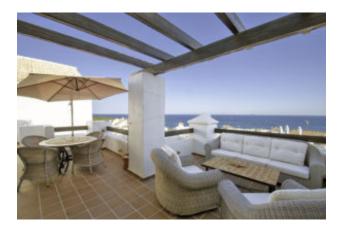

### Penthouse with sea view and large terrace

- 2 bedrooms
- and 2 bathrooms
- Built 90 m<sup>2</sup>
- Terrace size 92 m<sup>2</sup>
- 2 garage spaces
- 1 storage room

#### Location and views

- Next to La Hacienda Alcaidesa Links Golf course
- Walking distance to Alcaidesa Beach (Blue Flag)
- Fantastic sea views, the rock of Gibraltar, the north coast of Africa, lighthouse, beach, and golf.
- South facing