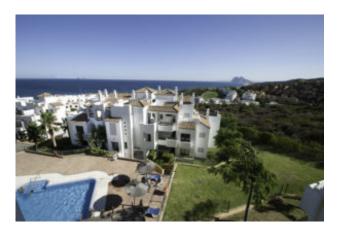

### Penthouse with sea view and large terrace

- 2 bedrooms
- and 2 bathrooms
- Built 90 m<sup>2</sup>
- Terrace size 92 m<sup>2</sup>
- 2 garage spaces
- 1 storage room

#### Location and views

- Next to La Hacienda Alcaidesa Links Golf course
- Walking distance to Alcaidesa Beach (Blue Flag)
- Fantastic sea views, the rock of Gibraltar, the north coast of Africa, lighthouse, beach, and golf.
- South facing

#### **Communal area**

- Well kept community
- 4 communal pool areas

#### Area

- Golf Resort
- Beach (Blue Flag Quality)
- Playground
- In Alcaidesa: Pharmacy, Supermarket, Hairdresser, Gym, Pub, Pizzeria, Beach Restaurants, etc.
- Shopping and bigger Supermarkets 10 Minutes driving distance
- Malaga and Jerez Airports approx. 1-hour driving distance
- Gibraltar 14 Min. away
- Car needed