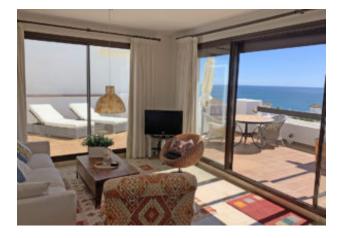

### Penthouse with sea view and large terrace

- 2 bedrooms
- and 2 bathrooms
- Built 90 m<sup>2</sup>
- Terrace size 92 m<sup>2</sup>
- 2 garage spaces
- 1 storage room

#### Location and views

- Next to La Hacienda Alcaidesa Links Golf course
- Walking distance to Alcaidesa Beach (Blue Flag)
- Fantastic sea views, the rock of Gibraltar, the north coast of Africa, lighthouse, beach, and golf.
- South facing

#### Equipment

- marble floors, double glazing with electric blinds
- Whirl bathtub in the main bathroom and power shower in the second bathroom.

- Air conditioning/hot air heater
- Hot water with electric water heater
- Fully furnished kitchen equipped with SIEMENS appliances: Vitro-ceramic hob, oven, fridgefreezer, dishwasher, extractor hood.
- Washing machine in the laundry area
- Built-in safe
- Fibre Optic Internet