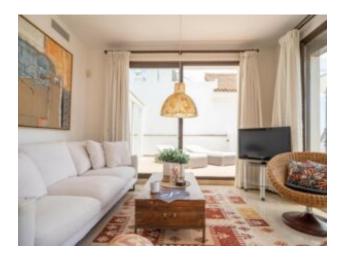

### Penthouse with sea view and large terrace

- 2 bedrooms
- and 2 bathrooms
- Built 90 m<sup>2</sup>
- Terrace size 92 m<sup>2</sup>
- 2 garage spaces
- 1 storage room

#### Location and views

- Next to La Hacienda Alcaidesa Links Golf course
- Walking distance to Alcaidesa Beach (Blue Flag)
- Fantastic sea views, the rock of Gibraltar, the north coast of Africa, lighthouse, beach, and golf.
- South facing

#### Equipment

- marble floors, double glazing with electric blinds
- Whirl bathtub in the main bathroom and power shower in the second bathroom.

- Air conditioning/hot air heater
- Hot water with electric water heater
- Fully furnished kitchen equipped with SIEMENS appliances: Vitro-ceramic hob, oven, fridgefreezer, dishwasher, extractor hood.
- Washing machine in the laundry area
- Built-in safe
- Fibre Optic Internet