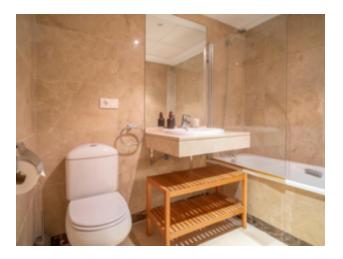

### Penthouse with sea view and large terrace

- 2 bedrooms
- and 2 bathrooms
- Built 90 m<sup>2</sup>
- Terrace size 92 m<sup>2</sup>
- 2 garage spaces
- 1 storage room

#### Equipment

- marble floors, double glazing with electric blinds
- Whirl bathtub in the main bathroom and power shower in the second bathroom.

- Air conditioning/hot air heater
- Hot water with electric water heater
- Fully furnished kitchen equipped with SIEMENS appliances: Vitro-ceramic hob, oven, fridgefreezer, dishwasher, extractor hood.
- Washing machine in the laundry area
- Built-in safe
- Fibre Optic Internet