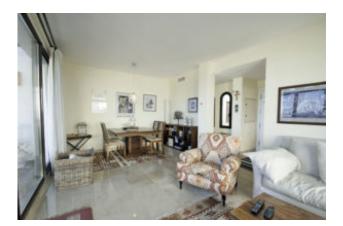

### Penthouse with sea view and large terrace

- 2 bedrooms
- and 2 bathrooms
- Built 90 m<sup>2</sup>
- Terrace size 92 m<sup>2</sup>
- 2 garage spaces
- 1 storage room

#### Equipment

- marble floors, double glazing with electric blinds
- Whirl bathtub in the main bathroom and power shower in the second bathroom.

- Air conditioning/hot air heater
- Hot water with electric water heater
- Fully furnished kitchen equipped with SIEMENS appliances: Vitro-ceramic hob, oven, fridgefreezer, dishwasher, extractor hood.
- Washing machine in the laundry area
- Built-in safe
- Fibre Optic Internet