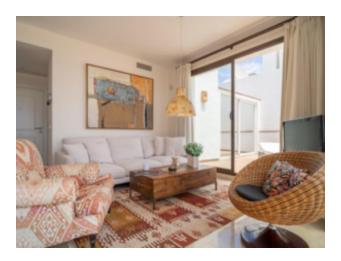

### Penthouse with sea view and large terrace

- 2 bedrooms
- and 2 bathrooms
- Built 90 m<sup>2</sup>
- Terrace size 92 m<sup>2</sup>
- 2 garage spaces
- 1 storage room

#### Equipment

- marble floors, double glazing with electric blinds
- Whirl bathtub in the main bathroom and power shower in the second bathroom.

- Air conditioning/hot air heater
- Hot water with electric water heater
- Fully furnished kitchen equipped with SIEMENS appliances: Vitro-ceramic hob, oven, fridgefreezer, dishwasher, extractor hood.
- Washing machine in the laundry area
- Built-in safe
- Fibre Optic Internet