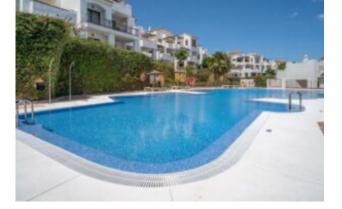

riving distance
- Malaga and Jerez Airports approx. 1-hour driving distance
- Gibraltar 14 Min. away
- Car needed

| Baths        | 2                 |
|--------------|-------------------|
| Bedrooms     | 2                 |
| Living area  | 90 m <sup>2</sup> |
| Terrace area | 92 m²             |



## **Additional Features**

| Air Condition             | Beautiful Gardens |
|---------------------------|-------------------|
| Close to the Golf         | Close to the sea  |
| Communal Pool             | Fantastic Views   |
| Intelligent House System  | Jacuzzi           |
| Marble Floor              | Sea Views         |
| South facing              | Terrace           |
| Walking distance to beach |                   |

## Image Gallery























































### **Property Location**



Location is not the exact address of the listing

## **Contact the Agent**



Serendip Properties (Serendip Properties)

Phone: +34 650 965 677 Website: https://serendipproperties.com