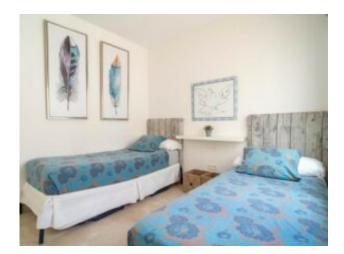

### Penthouse with sea view and large terrace

- 2 bedrooms
- and 2 bathrooms
- Built 90 m<sup>2</sup>
- Terrace size 92 m<sup>2</sup>
- 2 garage spaces
- 1 storage room

#### Equipment

- marble floors, double glazing with electric blinds
- Whirl bathtub in the main bathroom and power shower in the second bathroom.

- Air conditioning/hot air heater
- Hot water with electric water heater
- Fully furnished kitchen equipped with SIEMENS appliances: Vitro-ceramic hob, oven, fridgefreezer, dishwasher, extractor hood.
- Washing machine in the laundry area
- Built-in safe
- Fibre Optic Internet