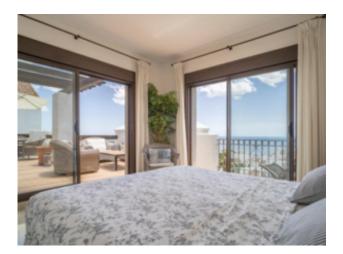

### Penthouse with sea view and large terrace

- 2 bedrooms
- and 2 bathrooms
- Built 90 m<sup>2</sup>
- Terrace size 92 m<sup>2</sup>
- 2 garage spaces
- 1 storage room

#### Location and views

- Next to La Hacienda Alcaidesa Links Golf course
- Walking distance to Alcaidesa Beach (Blue Flag)
- Fantastic sea views, the rock of Gibraltar, the north coast of Africa, lighthouse, beach, and golf.
- South facing

#### Equipment

- marble floors, double glazing with electric blinds
- Whirl bathtub in the main bathroom and power shower in the second bathroom.

- Air conditioning/hot air heater
- Hot water with electric water heater
- Fully furnished kitchen equipped with SIEMENS appliances: Vitro-ceramic hob, oven, fridgefreezer, dishwasher, extractor hood.
- Washing machine in the laundry area
- Built-in safe
- Fibre Optic Internet