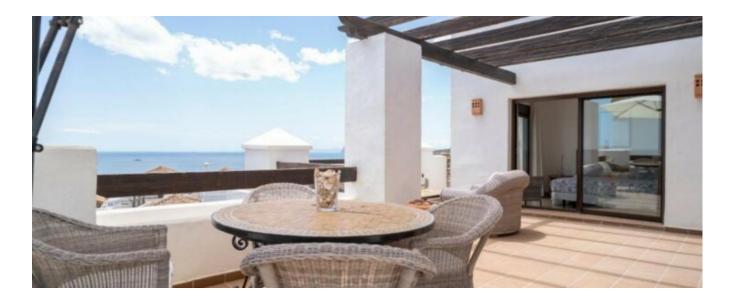

### Penthouse with sea view and large terrace

- 2 bedrooms
- and 2 bathrooms
- Built 90 m<sup>2</sup>
- Terrace size 92 m<sup>2</sup>
- 2 garage spaces
- 1 storage room

#### Location and views

- Next to La Hacienda Alcaidesa Links Golf course
- Walking distance to Alcaidesa Beach (Blue Flag)
- Fantastic sea views, the rock of Gibraltar, the north coast of Africa, lighthouse, beach, and golf.
- South facing