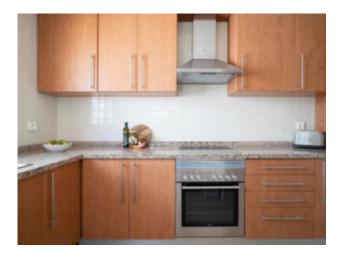

#### Equipment

- marble floors, double glazing with electric blinds
- Whirl bathtub in the main bathroom and power shower in the second bathroom.

- Air conditioning/hot air heater
- Hot water with electric water heater
- Fully furnished kitchen equipped with SIEMENS appliances: Vitro-ceramic hob, oven, fridgefreezer, dishwasher, extractor hood.
- Washing machine in the laundry area
- Built-in safe
- Fibre Optic Internet