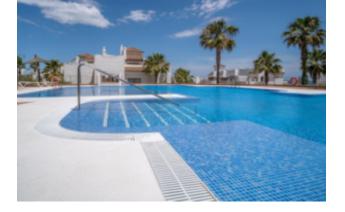

driving distance
- Malaga and Jerez Airports approx. 1-hour driving distance
- Gibraltar 14 Min. away
- Car needed

| Baths        | 2                 |
|--------------|-------------------|
| Bedrooms     | 2                 |
| Living area  | 90 m <sup>2</sup> |
| Terrace area | 92 m²             |



## **Additional Features**

| Air Condition             | Beautiful Gardens |
|---------------------------|-------------------|
| Close to the Golf         | Close to the sea  |
| Communal Pool             | Fantastic Views   |
| Intelligent House System  | Jacuzzi           |
| Marble Floor              | Sea Views         |
| South facing              | Terrace           |
| Walking distance to beach |                   |

## Image Gallery























































### **Property Location**



Location is not the exact address of the listing

## **Contact the Agent**



Serendip Properties (Serendip Properties)

Phone: +34 650 965 677 Website: https://serendipproperties.com