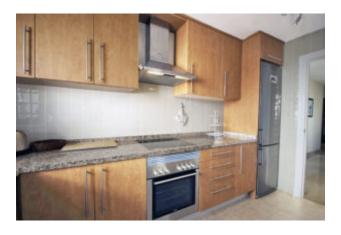

#### Equipment

- marble floors, double glazing with electric blinds
- Whirl bathtub in the main bathroom and power shower in the second bathroom.

- Air conditioning/hot air heater
- Hot water with electric water heater
- Fully furnished kitchen equipped with SIEMENS appliances: Vitro-ceramic hob, oven, fridgefreezer, dishwasher, extractor hood.
- Washing machine in the laundry area
- Built-in safe
- Fibre Optic Internet