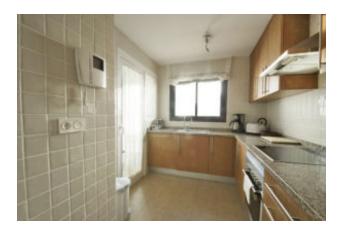

#### Equipment

- marble floors, double glazing with electric blinds
- Whirl bathtub in the main bathroom and power shower in the second bathroom.

- Air conditioning/hot air heater
- Hot water with electric water heater
- Fully furnished kitchen equipped with SIEMENS appliances: Vitro-ceramic hob, oven, fridgefreezer, dishwasher, extractor hood.
- Washing machine in the laundry area
- Built-in safe
- Fibre Optic Internet