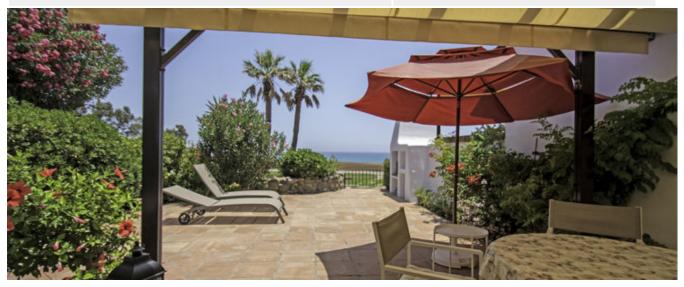

## €1,750 Alcaidesa > Loma del Rey / House

| Baths        | 2                  |
|--------------|--------------------|
| Bedrooms     | 2                  |
| Living area  | 150 m <sup>2</sup> |
| Terrace area | 113 m²             |
| Reg. Code    | Central            |

## **Additional Features**

| Beautiful Gardens | Close to the Golf |
|-------------------|-------------------|

| Close to the sea          | Communal Pool   |
|---------------------------|-----------------|
| Direct access to beach    | East Facing     |
| Front-line golf           | Garage          |
| Marble Floor              | Sea Views       |
| Terrace                   | Unique Location |
| Walking distance to beach |                 |