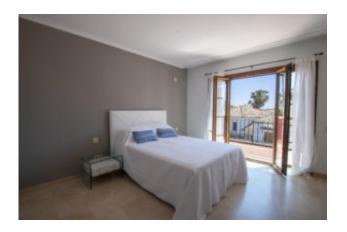

### House at the Beach with exclusive beach access just 50 mts

- Semi-detached house
- 3 bedrooms (2 double beds and 2 single beds)
- 2 bathrooms
- 1 Guest toilet
- Built 151 m<sup>2</sup>
- Terraces 110 m<sup>2</sup>
- 1 garage space
- WIFI

### **Equipment**

- Marble floors and shutters
- Bathrooms clad in ivory marble (walls and floors)
- Air conditioning/hot air heater
- Hot water with an electric water heater
- Fully furnished kitchen equipped with appliances: Vitro-ceramic hob, oven, fridge-freezer, dishwasher, extractor hood.
- Small appliances, pots, and dishes
- Washing machine in the laundry area, iron and iron board
- Spanish TV