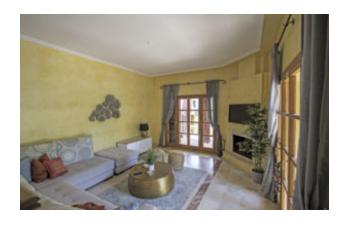

### **Equipment**

- Marble floors and shutters
- Bathrooms clad in ivory marble (walls and floors)
- Air conditioning/hot air heater
- Hot water with an electric water heater
- Fully furnished kitchen equipped with appliances: Vitro-ceramic hob, oven, fridge-freezer, dishwasher, extractor hood.
- Small appliances, pots, and dishes
- Washing machine in the laundry area, iron and iron board
- Spanish TV

### **Additional Features**

| Air Condition          | Beautiful Gardens         |
|------------------------|---------------------------|
| Close to the sea       | Communal Pool             |
| Direct access to beach | Fireplace                 |
| Frontline beach        | Fully fitted kitchen      |
| Garage                 | Internet                  |
| Marble Floor           | Sea Views                 |
| South-East facing      | Terrace                   |
| Unique Location        | Walking distance to beach |