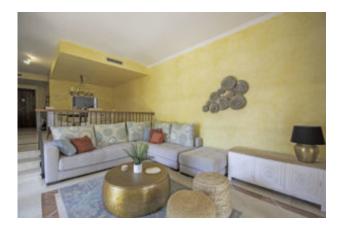

### **Equipment**

- Marble floors and shutters
- Bathrooms clad in ivory marble (walls and floors)
- Air conditioning/hot air heater
- Hot water with an electric water heater
- Fully furnished kitchen equipped with appliances: Vitro-ceramic hob, oven, fridge-freezer, dishwasher, extractor hood.
- Small appliances, pots, and dishes
- Washing machine in the laundry area, iron and iron board
- Spanish TV

### **Additional Features**

| Air Condition          | Beautiful Gardens         |
|------------------------|---------------------------|
| Close to the sea       | Communal Pool             |
| Direct access to beach | Fireplace                 |
| Frontline beach        | Fully fitted kitchen      |
| Garage                 | Internet                  |
| Marble Floor           | Sea Views                 |
| South-East facing      | Terrace                   |
| Unique Location        | Walking distance to beach |