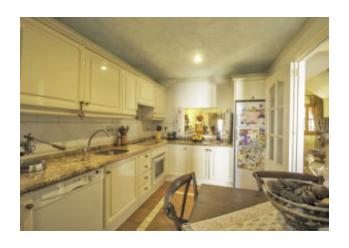

### **Equipment**

- Marble floors and shutters
- Bathrooms clad in ivory marble (walls and floors)
- Air conditioning/hot air heater
- Hot water with an electric water heater
- Fully furnished kitchen equipped with appliances: Vitro-ceramic hob, oven, fridge-freezer, dishwasher, extractor hood.
- Small appliances, pots, and dishes
- Washing machine in the laundry area, iron and iron board
- Spanish TV