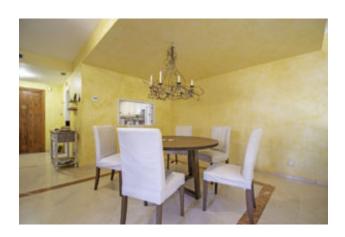

### **Equipment**

- Marble floors and shutters
- Bathrooms clad in ivory marble (walls and floors)
- Air conditioning/hot air heater
- Hot water with an electric water heater
- Fully furnished kitchen equipped with appliances: Vitro-ceramic hob, oven, fridge-freezer, dishwasher, extractor hood.
- Small appliances, pots, and dishes
- Washing machine in the laundry area, iron and iron board
- Spanish TV

### **Additional Features**

| Air Condition          | Beautiful Gardens         |
|------------------------|---------------------------|
| Close to the sea       | Communal Pool             |
| Direct access to beach | Fireplace                 |
| Frontline beach        | Fully fitted kitchen      |
| Garage                 | Internet                  |
| Marble Floor           | Sea Views                 |
| South-East facing      | Terrace                   |
| Unique Location        | Walking distance to beach |