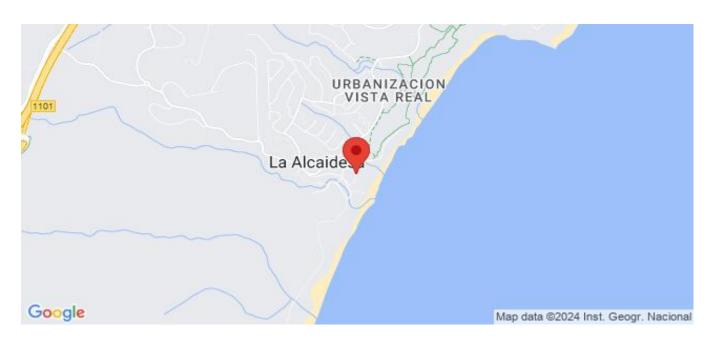

ng distance
- Gibraltar 14 Min. away
- Car needed

| Baths       | 3      |
|-------------|--------|
| Bedrooms    | 3      |
| Living area | 151 m² |

Terrace area 110 m<sup>2</sup>



### **Additional Features**

| Air Condition          | Beautiful Gardens         |
|------------------------|---------------------------|
| Close to the sea       | Communal Pool             |
| Direct access to beach | Fireplace                 |
| Frontline beach        | Fully fitted kitchen      |
| Garage                 | Internet                  |
| Marble Floor           | Sea Views                 |
| South-East facing      | Terrace                   |
| Unique Location        | Walking distance to beach |

# Image Gallery















































## **Property Location**



Location is not the exact address of the listing

### **Contact the Agent**



**Serendip Properties** (Serendip Properties)

**Phone**: +34 650 965 677

Website: https://serendipproperties.com