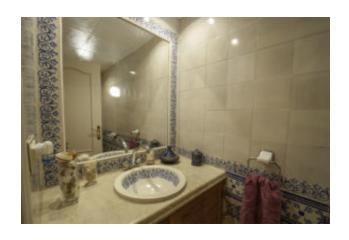

### **Equipment**

- Marble floors and shutters
- Bathrooms clad in ivory marble (walls and floors)
- Air conditioning/hot air heater
- Hot water with an electric water heater
- Fully furnished kitchen equipped with appliances: Vitro-ceramic hob, oven, fridge-freezer, dishwasher, extractor hood.
- Small appliances, pots, and dishes
- Washing machine in the laundry area, iron and iron board
- Spanish TV