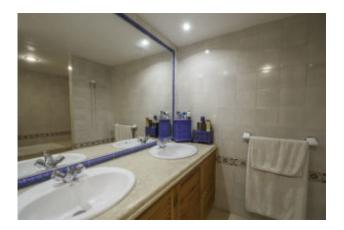

### House at the Beach with exclusive beach access just 50 mts

- Semi-detached house
- 3 bedrooms (2 double beds and 2 single beds)
- 2 bathrooms
- 1 Guest toilet
- Built 151 m<sup>2</sup>
- Terraces 110 m<sup>2</sup>
- 1 garage space
- WIFI

### **Equipment**

- Marble floors and shutters
- Bathrooms clad in ivory marble (walls and floors)
- Air conditioning/hot air heater
- Hot water with an electric water heater
- Fully furnished kitchen equipped with appliances: Vitro-ceramic hob, oven, fridge-freezer, dishwasher, extractor hood.
- Small appliances, pots, and dishes
- Washing machine in the laundry area, iron and iron board
- Spanish TV