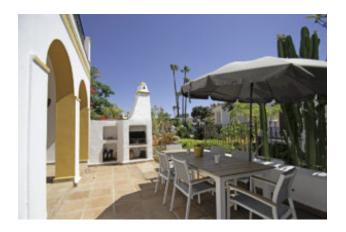

### House at the Beach with exclusive beach access just 50 mts

- Semi-detached house
- 3 bedrooms (2 double beds and 2 single beds)
- 2 bathrooms
- 1 Guest toilet
- Built 151 m<sup>2</sup>
- Terraces 110 m<sup>2</sup>
- 1 garage space
- WIFI

#### **Location and views**

• In front-line beach development with direct access to the beach

- Short walking distance to Alcaidesa Beach
- Short walking distance to amenities
- South-East facing