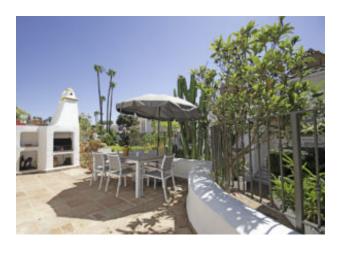

#### **Location and views**

• In front-line beach development with direct access to the beach

- Short walking distance to Alcaidesa Beach
- Short walking distance to amenities
- South-East facing

#### Area

- Golf Resort
- Beach (Blue Flag Quality)
- Playground
- In Alcaidesa: Pharmacy, Supermarket, Hairdresser, Gym, Pub, Pizzeria, Beach Restaurants, Restaurant, etc.
- Shopping and bigger Supermarkets 10 Minutes driving distance
- Malaga and Jerez Airports approx. 1-hour driving distance
- Gibraltar 14 Min. away
- Car needed

### **Additional Features**

| Air Condition          | Beautiful Gardens         |
|------------------------|---------------------------|
| Close to the sea       | Communal Pool             |
| Direct access to beach | Fireplace                 |
| Frontline beach        | Fully fitted kitchen      |
| Garage                 | Internet                  |
| Marble Floor           | Sea Views                 |
| South-East facing      | Terrace                   |
| Unique Location        | Walking distance to beach |