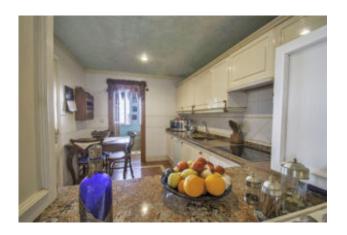

### **Equipment**

- Marble floors and shutters
- Bathrooms clad in ivory marble (walls and floors)
- Air conditioning/hot air heater
- Hot water with an electric water heater
- Fully furnished kitchen equipped with appliances: Vitro-ceramic hob, oven, fridge-freezer, dishwasher, extractor hood.
- Small appliances, pots, and dishes
- Washing machine in the laundry area, iron and iron board
- Spanish TV