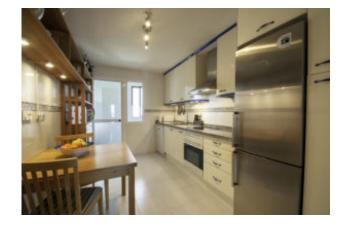

#### Kitchen

- Fully furnished kitchen equipped with high-quality equipment
- Vitro-ceramic hob, oven, dishwasher, extractor hood, double door fridge-freezer
- Washing machine and dryer in laundry area

### Floors and walls

- Bedrooms, living room, and bathrooms with ivory marble floors
- Bathrooms clad in ivory marble
- Kitchens in top quality stoneware tiles (walls and floors)
- Terraces with rustic stoneware tile floors.
- Walls painted in a matt emulsion.