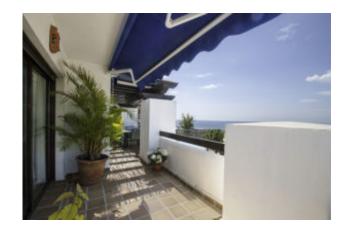

### Location and views

- Close to the sea, walking distance to the beach and little center
- Views to the sea and Gibraltar
- South Facing

### **Fittings**

- Exterior fittings in lacquered aluminum with Climate type double glazing
- Blinds (electric in the lounge)
- Doors and cupboards in white-lacquered wood.
- 3 Awnings installed on the terrace