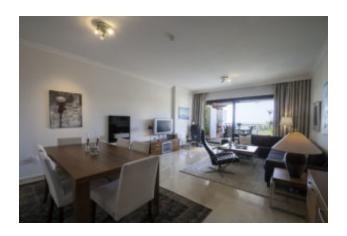

# 2 Bed Apartment with nice views

- 2 bedrooms
- 2 bathrooms
- Built: 122 m<sup>2</sup>
- Terraces 45 m<sup>2</sup>
- 1 Garage Space
- WiFi

| Season | Renting Period | Price  |
|--------|----------------|--------|
| Low    | Week           | 1000€  |
| Mid    | Week           | 1100 € |
| High   | Week           | 1350 € |

### Location and views

- Close to the sea, walking distance to the beach and little center
- Views to the sea and Gibraltar
- South Facing

### Floors and walls

- Bedrooms, living room, and bathrooms with ivory marble floors
- Bathrooms clad in ivory marble
- Kitchens in top quality stoneware tiles (walls and floors)
- Terraces with rustic stoneware tile floors.
- Walls painted in a matt emulsion.