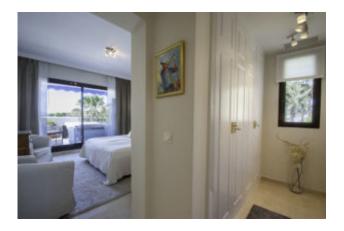

### Floors and walls

- Bedrooms, living room, and bathrooms with ivory marble floors
- Bathrooms clad in ivory marble
- Kitchens in top quality stoneware tiles (walls and floors)
- Terraces with rustic stoneware tile floors.
- Walls painted in a matt emulsion.

### **Fittings**

- Exterior fittings in lacquered aluminum with Climate type double glazing
- Blinds (electric in the lounge)
- Doors and cupboards in white-lacquered wood.
- 3 Awnings installed on the terrace