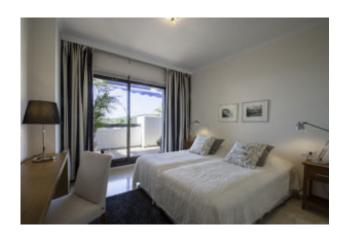

# 2 Bed Apartment with nice views

- 2 bedrooms
- 2 bathrooms
- Built: 122 m<sup>2</sup>
- Terraces 45 m<sup>2</sup>
- 1 Garage Space
- WiFi

| Season | Renting Period | Price  |
|--------|----------------|--------|
| Low    | Week           | 1000€  |
| Mid    | Week           | 1100 € |
| High   | Week           | 1350 € |

### Floors and walls

- Bedrooms, living room, and bathrooms with ivory marble floors
- Bathrooms clad in ivory marble
- Kitchens in top quality stoneware tiles (walls and floors)
- Terraces with rustic stoneware tile floors.
- Walls painted in a matt emulsion.

### **Fittings**

- Exterior fittings in lacquered aluminum with Climate type double glazing
- Blinds (electric in the lounge)
- Doors and cupboards in white-lacquered wood.
- 3 Awnings installed on the terrace