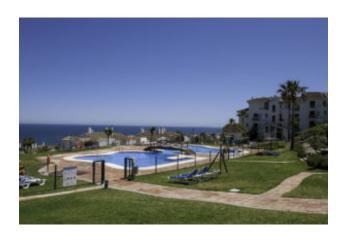

#### Communal area:

- large pool area with sea views
- paddle tennis court

### Location and views

- Close to the sea, walking distance to the beach and little center
- Views to the sea and Gibraltar
- South Facing