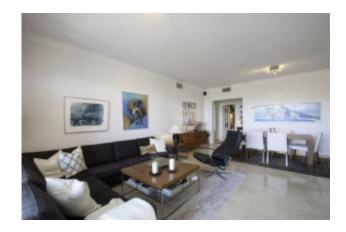

# 2 Bed Apartment with nice views

- 2 bedrooms
- 2 bathrooms
- Built: 122 m<sup>2</sup>
- Terraces 45 m<sup>2</sup>
- 1 Garage Space
- WiFi

| Season | Renting Period | Price  |
|--------|----------------|--------|
| Low    | Week           | 1000€  |
| Mid    | Week           | 1100 € |
| High   | Week           | 1350 € |

### Location and views

- Close to the sea, walking distance to the beach and little center
- Views to the sea and Gibraltar
- South Facing

## **Interiors**

### Floors and walls

- Bedrooms, living room, and bathrooms with ivory marble floors
- Bathrooms clad in ivory marble
- Kitchens in top quality stoneware tiles (walls and floors)
- Terraces with rustic stoneware tile floors.
- Walls painted in a matt emulsion.