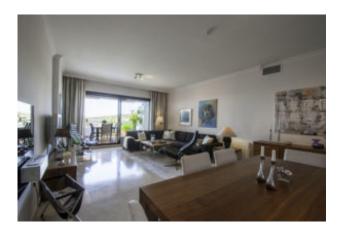

# 2 Bed Apartment with nice views

- 2 bedrooms
- 2 bathrooms
- Built: 122 m<sup>2</sup>
- Terraces 45 m<sup>2</sup>
- 1 Garage Space
- WiFi

| Season | Renting Period | Price  |
|--------|----------------|--------|
| Low    | Week           | 1000€  |
| Mid    | Week           | 1100 € |
| High   | Week           | 1350 € |

### Location and views

- Close to the sea, walking distance to the beach and little center
- Views to the sea and Gibraltar
- South Facing

### Floors and walls

- Bedrooms, living room, and bathrooms with ivory marble floors
- Bathrooms clad in ivory marble
- Kitchens in top quality stoneware tiles (walls and floors)
- Terraces with rustic stoneware tile floors.
- Walls painted in a matt emulsion.