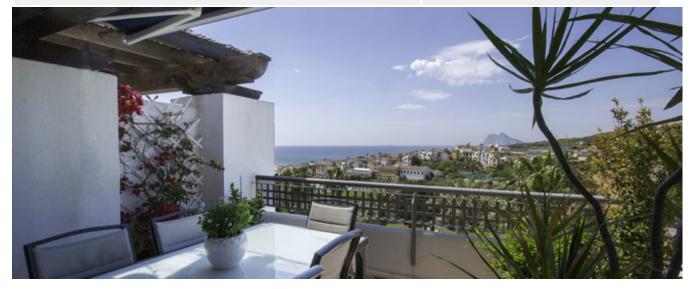

# 2 Bed Apartment with nice views

- 2 bedrooms
- 2 bathrooms
- Built: 122 m<sup>2</sup>
- Terraces 45 m<sup>2</sup>
- 1 Garage Space
- WiFi

| Season | Renting Period | Price  |
|--------|----------------|--------|
| Low    | Week           | 1000€  |
| Mid    | Week           | 1100 € |
| High   | Week           | 1350 € |

### Location and views

- Close to the sea, walking distance to the beach and little center
- Views to the sea and Gibraltar
- South Facing

#### Communal area:

- large pool area with sea views
- paddle tennis court

### **Fittings**

- Exterior fittings in lacquered aluminum with Climate type double glazing
- Blinds (electric in the lounge)
- Doors and cupboards in white-lacquered wood.
- 3 Awnings installed on the terrace