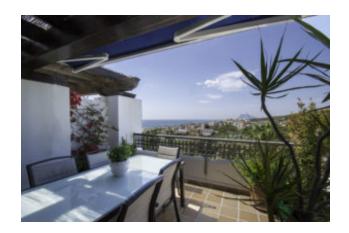

# 2 Bed Apartment with nice views

- 2 bedrooms
- 2 bathrooms
- Built: 122 m<sup>2</sup>
- Terraces 45 m<sup>2</sup>
- 1 Garage Space
- WiFi

| Season | Renting Period | Price  |
|--------|----------------|--------|
| Low    | Week           | 1000€  |
| Mid    | Week           | 1100 € |
| High   | Week           | 1350 € |

### Location and views

- Close to the sea, walking distance to the beach and little center
- Views to the sea and Gibraltar
- South Facing

#### Communal area:

- large pool area with sea views
- paddle tennis court

### **Fittings**

- Exterior fittings in lacquered aluminum with Climate type double glazing
- Blinds (electric in the lounge)
- Doors and cupboards in white-lacquered wood.
- 3 Awnings installed on the terrace