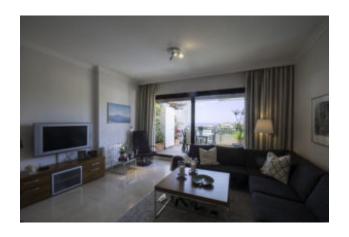

# 2 Bed Apartment with nice views

- 2 bedrooms
- 2 bathrooms
- Built: 122 m<sup>2</sup>
- Terraces 45 m<sup>2</sup>
- 1 Garage Space
- WiFi

| Season | Renting Period | Price  |
|--------|----------------|--------|
| Low    | Week           | 1000€  |
| Mid    | Week           | 1100 € |
| High   | Week           | 1350 € |

### Location and views

- Close to the sea, walking distance to the beach and little center
- Views to the sea and Gibraltar
- South Facing

### Floors and walls

- Bedrooms, living room, and bathrooms with ivory marble floors
- Bathrooms clad in ivory marble
- Kitchens in top quality stoneware tiles (walls and floors)
- Terraces with rustic stoneware tile floors.
- Walls painted in a matt emulsion.