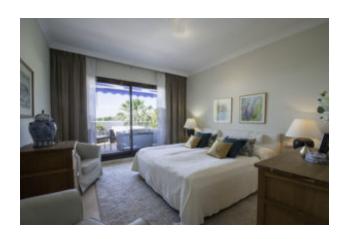

### Floors and walls

- Bedrooms, living room, and bathrooms with ivory marble floors
- Bathrooms clad in ivory marble
- Kitchens in top quality stoneware tiles (walls and floors)
- Terraces with rustic stoneware tile floors.
- Walls painted in a matt emulsion.

### **Fittings**

- Exterior fittings in lacquered aluminum with Climate type double glazing
- Blinds (electric in the lounge)
- Doors and cupboards in white-lacquered wood.
- 3 Awnings installed on the terrace