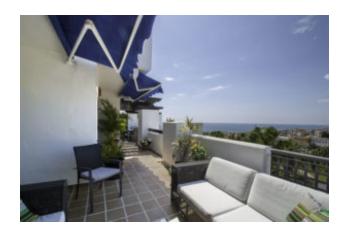

### Location and views

- Close to the sea, walking distance to the beach and little center
- Views to the sea and Gibraltar
- South Facing

### **Fittings**

- Exterior fittings in lacquered aluminum with Climate type double glazing
- Blinds (electric in the lounge)
- Doors and cupboards in white-lacquered wood.
- 3 Awnings installed on the terrace