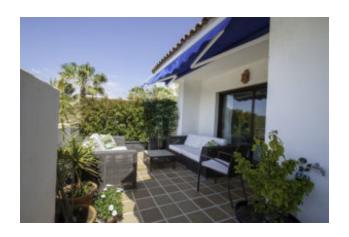

### Location and views

- Close to the sea, walking distance to the beach and little center
- Views to the sea and Gibraltar
- South Facing

### **Fittings**

- Exterior fittings in lacquered aluminum with Climate type double glazing
- Blinds (electric in the lounge)
- Doors and cupboards in white-lacquered wood.
- 3 Awnings installed on the terrace